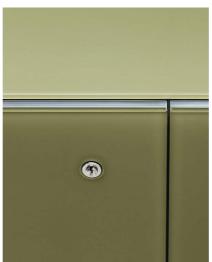

# Air Unit

2008

Modular system of elements in mink colour leather effect laminated wood. The units (fronts/top) are covered by 6mm tempered painted glass as per samples in the bright or satin version. 12mm tempered extralight glass side (not for suspended version U06, U06R, U06V) painted in the part corresponding to the unit's side. Version with open unit with 12mm tempered extralight glass top. The inside is made of leather effect laminated wood in mink colour. Bright anodised aluminium metal parts. For room divider or double-sided compositions, a 6mm tempered painted glass back in the same finish of the unit is available. Modules can be placed side by side. Available versions: Suspended version, available only for U06, U06R, U06V units. Suspended version with 60/74h cm middle side, necessary to reduce the weight. Freestanding version 60/74h cm. Freestanding version 75.3h cm with open unit, available only for U01S and U02RS units. Freestanding version 91.2h cm with open unit.

### Metal

Anodised aluminium