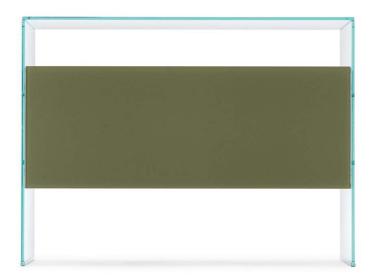

# Air Unit

2008

Modular system of elements in mink colour leather effect laminated wood. The units (fronts/top) are covered by 6mm tempered painted glass as per samples in the bright or satin version. 12mm tempered extralight glass side (not for suspended version U06, U06R, U06V) painted in the part corresponding to the unit's side. Version with open unit with 12mm tempered extralight glass top. The inside is made of leather effect laminated wood in mink colour. Bright anodised aluminium metal parts. For room divider or double-sided compositions, a 6mm tempered painted glass back in the same finish of the unit is available. Modules can be placed side by side. Available versions: Suspended version, available only for U06, U06R, U06V units. Suspended version with 60/74h cm middle side, necessary to reduce the weight. Freestanding version 60/74h cm. Freestanding version 75.3h cm with open unit, available only for U01S and U02RS units. Freestanding version 91.2h cm with open unit.