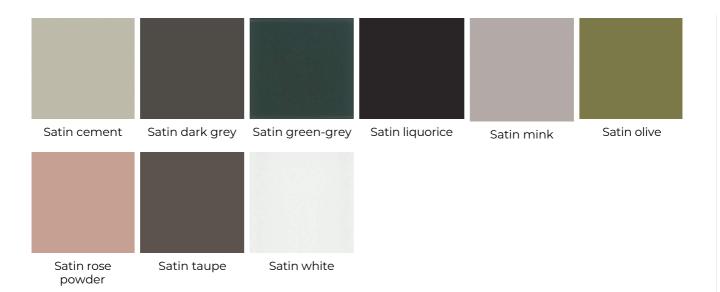

# Air Unit

2008

Modular system of elements in mink colour leather effect laminated wood. The units (fronts/top) are covered by 6mm tempered painted glass as per samples in the bright or satin version. 12mm tempered extralight glass side (not for suspended version U06, U06R, U06V) painted in the part corresponding to the unit's side. Version with open unit with 12mm tempered extralight glass top. The inside is made of leather effect laminated wood in mink colour. Bright anodised aluminium metal parts. For room divider or double-sided compositions, a 6mm tempered painted glass back in the same finish of the unit is available. Modules can be placed side by side. Available versions: Suspended version, available only for U06, U06R, U06V units. Suspended version with 60/74h cm middle side, necessary to reduce the weight. Freestanding version 60/74h cm. Freestanding version 75.3h cm with open unit, available only for U01S and U02RS units. Freestanding version 91.2h cm with open unit.

### Glass