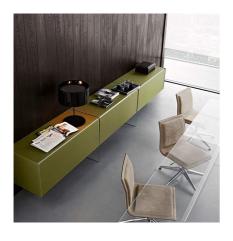

# Air Unit

2008

Modular system of elements in mink colour leather effect laminated wood. The units (fronts/top) are covered by 6mm tempered painted glass as per samples in the bright or satin version. 12mm tempered extralight glass side (not for suspended version U06, U06R, U06V) painted in the part corresponding to the unit's side. Version with open unit with 12mm tempered extralight glass top. The inside is made of leather effect laminated wood in mink colour. Bright anodised aluminium metal parts. For room divider or double-sided compositions, a 6mm tempered painted glass back in the same finish of the unit is available. Modules can be placed side by side. Available versions: Suspended version, available only for U06, U06R, U06V units. Suspended version with 60/74h cm middle side, necessary to reduce the weight. Freestanding version 60/74h cm. Freestanding version 75.3h cm with open unit, available only for U01S and U02RS units. Freestanding version 91.2h cm with open unit.