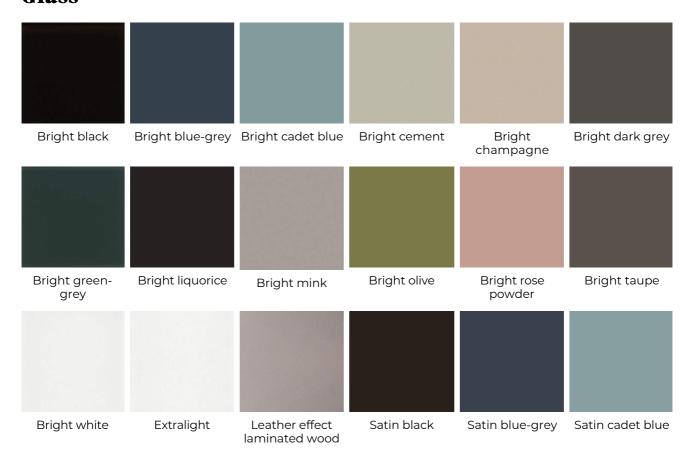

# Air Unit

2008

Modular system of elements in mink colour leather effect laminated wood. The units (fronts/top) are covered by 6mm tempered painted glass as per samples in the bright or satin version. 12mm tempered extralight glass side (not for suspended version U06, U06R, U06V) painted in the part corresponding to the unit's side. Version with open unit with 12mm tempered extralight glass top. The inside is made of leather effect laminated wood in mink colour. Bright anodised aluminium metal parts. For room divider or double-sided compositions, a 6mm tempered painted glass back in the same finish of the unit is available. Modules can be placed side by side. Available versions: Suspended version, available only for U06, U06R, U06V units. Suspended version with 60/74h cm middle side, necessary to reduce the weight. Freestanding version 60/74h cm. Freestanding version 75.3h cm with open unit, available only for U01S and U02RS units. Freestanding version 91.2h cm with open unit.

### Glass